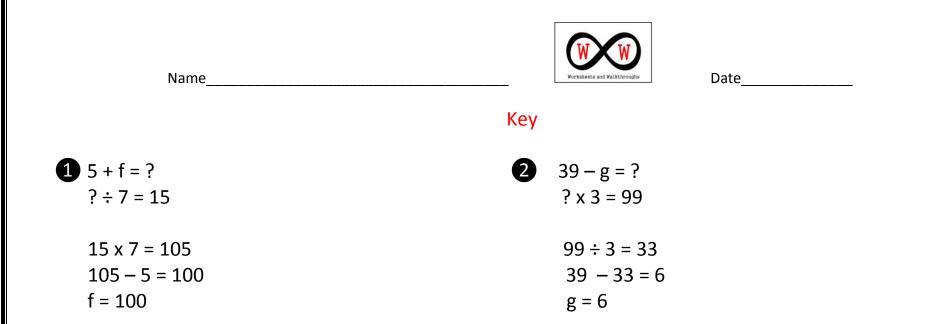

Name\_\_\_\_\_

Please visit <u>www.worksheetsandwalkthroughs.com</u> for more worksheets on this topic.

| Working Backward with Addition, Subtraction, Multiplication, and Division<br><i>Word Problems</i><br>(4.0A.3) |                                                        |
|---------------------------------------------------------------------------------------------------------------|--------------------------------------------------------|
| Directions: Solve the following using numbers, pictures, and words. ©                                         |                                                        |
| <b>1 F</b> is a number. When added to 5, the sum is then                                                      | 2 G is a number. When subtracted from 39, then         |
| divided by 7, the quotient is 15. What is <b>f</b> ?                                                          | multiplied by 3, the product is 99. What is <b>g</b> ? |
|                                                                                                               |                                                        |
|                                                                                                               |                                                        |
|                                                                                                               |                                                        |
|                                                                                                               |                                                        |
|                                                                                                               |                                                        |
|                                                                                                               |                                                        |
|                                                                                                               |                                                        |
|                                                                                                               |                                                        |
|                                                                                                               |                                                        |
|                                                                                                               |                                                        |
|                                                                                                               |                                                        |
|                                                                                                               |                                                        |
|                                                                                                               |                                                        |
|                                                                                                               |                                                        |
|                                                                                                               |                                                        |